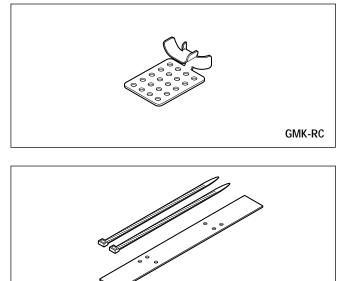

#### GMK-RC

The GMK-RC roof clips are used to secure IceStop heating cables to roofs and gutters. For applications where you will be using this clip to install the heating cable with a nail or screw, go to page 2. For applications where you will be using this clip to install the heating cable with adhesives, go to page 3.

#### GM-RAKE

The GM-RAKE hanger bracket is used to provide mechanical protection to the IceStop heating cable as it goes over sharp edges and to hold the heating cable in place at the top of downspouts. Refer to page 4 for instruction on how to install the GM-RAKE hanger bracket.