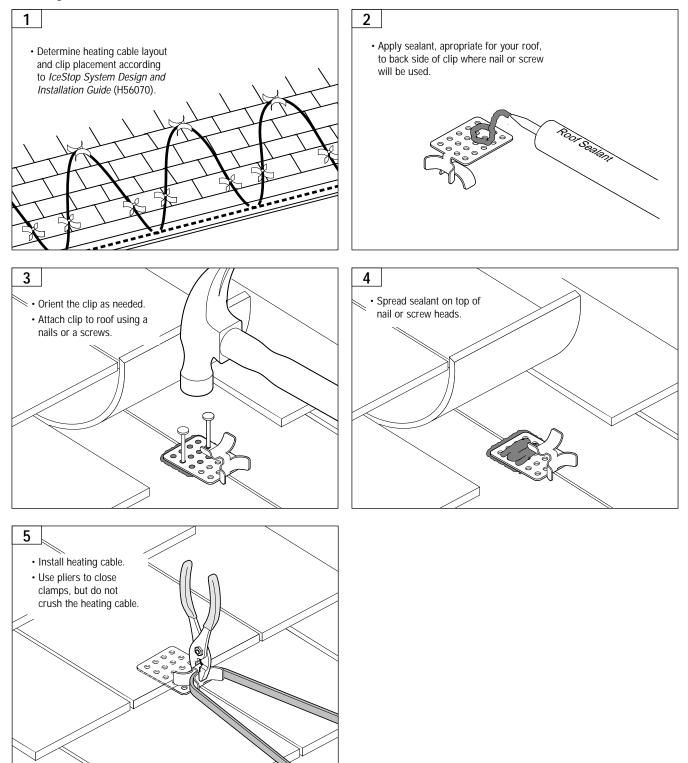

The GMK-RC roof clips are used to secure IceStop heating cables to roofs and gutters. For applications where you will be using this clip to install the heating cable with a nail or screw, go to page 2. For applications where you will be using this clip to install the heating cable with adhesives, go to page 3.

#### GM-RAKE

The GM-RAKE hanger bracket is used to provide mechanical protection to the IceStop heating cable as it goes over sharp edges and to hold the heating cable in place at the top of downspouts. Refer to page 4 for instruction on how to install the GM-RAKE hanger bracket.

#### Approvals

**GM-RAKE** 

The GMK-RC and GM-RAKE kits are approved for use with UL Listed, FM Approved, and CSA Certified IceStop heating cable systems.



#### Attaching GMK-RC with screw or nail



3

#### Attaching GMK-RC with adhesive



#### Installing GM-RAKE in Gutter



#### Installing GM-RAKE as a Spacer



IceStop is a trademark of Raychem Corporation.

### Telecommunications, Energy and Industrial Division

#### **Raychem Corporation**

300 Constitution Drive Menlo Park, California 94025-1164 Tel (800) 545-6258 Fax (800) 611-2323 cheminfo@raychem.com www.raychem.com

#### Raychem Canada Limited

Toronto, Ontario Canada Tel (800) 545-6258 Fax (650) 811-0323