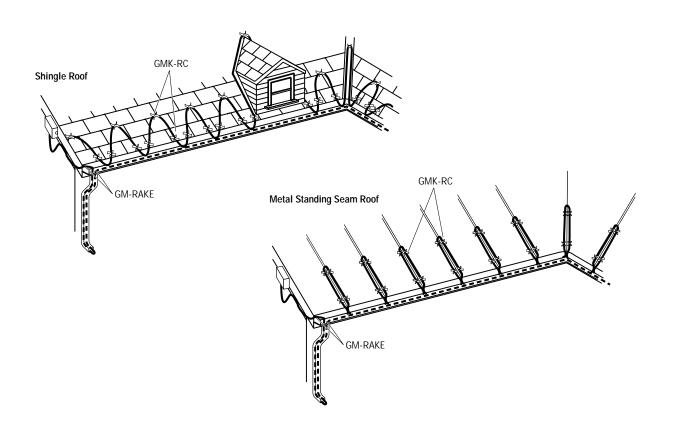

#### GMK-RC

The GMK-RC roof clips are used to secure IceStop heating cables to roofs and gutters. For applications where you will be using this clip to install the heating cable with a nail or screw, go to page 2. For applications where you will be using this clip to install the heating cable with adhesives, go to page 3.

#### GM-RAKE

The GM-RAKE hanger bracket is used to provide mechanical protection to the IceStop heating cable as it goes over sharp edges and to hold the heating cable in place at the top of downspouts. Refer to page 4 for instruction on how to install the GM-RAKE hanger bracket.