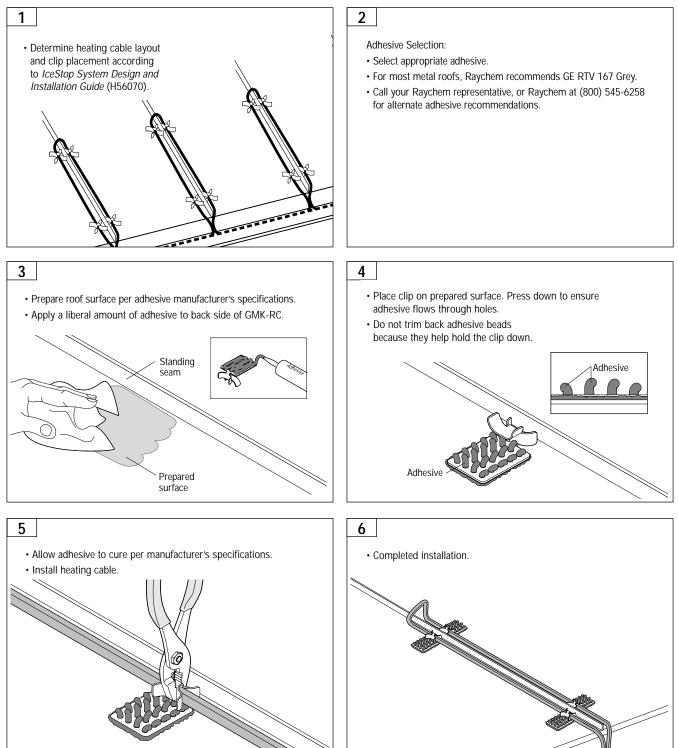

IceStop heating cables to roofs and gutters. For applications where you will be using this clip to install the heating cable with a nail or screw, go to page 2. For applications where you will be using this clip to install the heating cable with adhesives, go to page 3.

#### GM-RAKE

The GM-RAKE hanger bracket is used to provide mechanical protection to the IceStop heating cable as it goes over sharp edges and to hold the heating cable in place at the top of downspouts. Refer to page 4 for instruction on how to install the GM-RAKE hanger bracket.

#### Approvals

**GM-RAKE** 

The GMK-RC and GM-RAKE kits are approved for use with UL Listed, FM Approved, and CSA Certified IceStop heating cable systems.



#### Attaching GMK-RC with screw or nail



3

#### Attaching GMK-RC with adhesive



#### Installing GM-RAKE in Gutter



#### Installing GM-RAKE as a Spacer



IceStop is a trademark of Raychem Corporation.

### Telecommunications, Energy and Industrial Division

#### **Raychem Corporation**

300 Constitution Drive Menlo Park, California 94025-1164 Tel (800) 545-6258 Fax (800) 611-2323 cheminfo@raychem.com www.raychem.com

#### Raychem Canada Limited

Toronto, Ontario Canada Tel (800) 545-6258 Fax (650) 811-0323