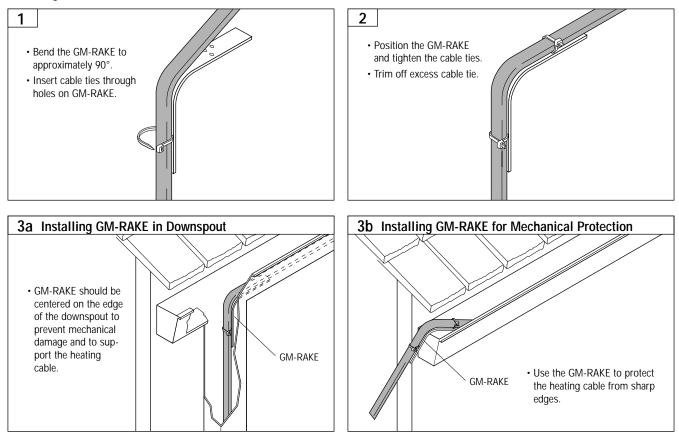

#### GM-RAKE

The GM-RAKE hanger bracket is used to provide mechanical protection to the IceStop heating cable as it goes over sharp edges and to hold the heating cable in place at the top of downspouts. Refer to page 4 for instruction on how to install the GM-RAKE hanger bracket.

#### Attaching GMK-RC with screw or nail

3