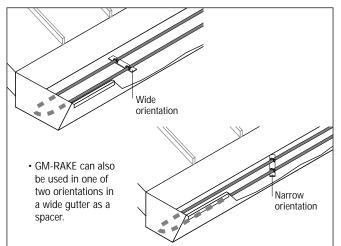

#### Installing GM-RAKE as a Spacer

IceStop is a trademark of Raychem Corporation.